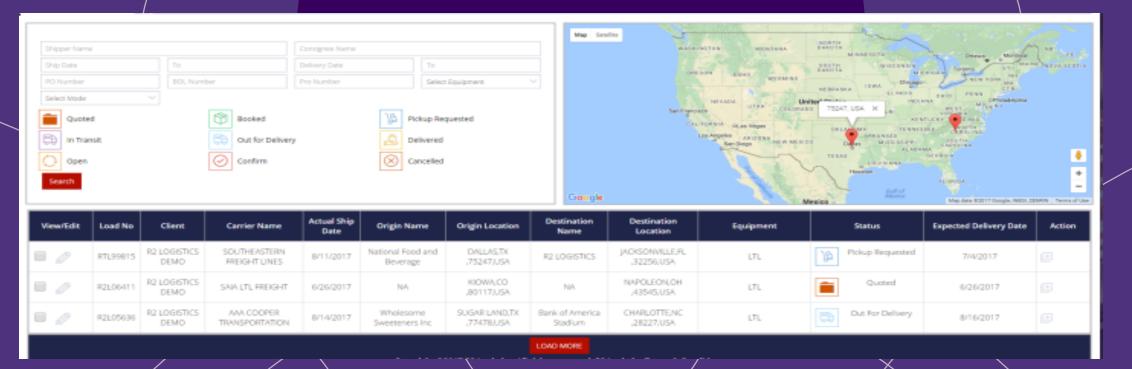

Here our TMS Is A Cloud-Based System, A One Stop Shop, It was Designed To Provide Customized

And Tailored Solutions For All Your Shipping Demands.

Can you believe we can do this

At No Additional Charge!

## TECHNOLOGY AT IT'S FINEST

~TRUE TRANSPARENCY~

KPI reporting feature offers instant access to complete information.

Managing Transportation is

Never Simple, but with the right team MAGIC will happen

~End to End Visibility~

Real-time data and analytics to drive out inefficiencies, reduce cost and improve customer service.

# HERE AT MS. BROKERAGE WE TRY TO STAY CURRENT WITH ALL THE NEW TECHNOLOGY

Systems integrated with RMIS \monitoring service to ensure all carriers are compliant.

Receive transparent and complete visibility while your shipment is in transit with MacroPoint technology